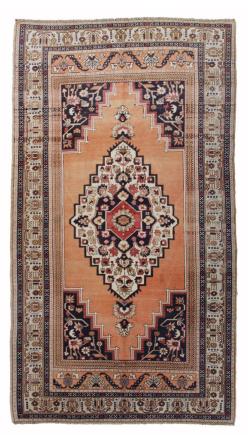

## NATHANIEL

FB-V-10062

## Details

| SIZE:             | 4'6" x 8'           | Like a blooming bouquet, Nathaniel's center medallion<br>blossoms into an intricate border, offering an heirloom<br>you'll enjoy on your floors for decades to come.                                                                                                                                                                                                                                                                                                       |
|-------------------|---------------------|----------------------------------------------------------------------------------------------------------------------------------------------------------------------------------------------------------------------------------------------------------------------------------------------------------------------------------------------------------------------------------------------------------------------------------------------------------------------------|
| COLOR:            | Blue, Cream, Orange |                                                                                                                                                                                                                                                                                                                                                                                                                                                                            |
| THICKNESS:        | Low                 | Oushak rugs, imported from the Western Anatolia region<br>of Turkey, are distinct in their use of particular Turkish<br>designs and color pallets that lend to a vintage-meets-<br>modern aesthetic. Modern weavers use traditional<br>techniques passed down from generations to rescue and<br>refurbish these beautiful rugs. A wash of color brings<br>these vintage carpets vibrant new life, highlighting the<br>weathering they've acquired over generations of use. |
| MATERIAL:         | Wool                |                                                                                                                                                                                                                                                                                                                                                                                                                                                                            |
| ORIGIN:           | Turkey              |                                                                                                                                                                                                                                                                                                                                                                                                                                                                            |
| APPROXIMATE SIZE: | 6' x 9'             | Made from wool and other natural fibers, Oushak rugs are<br>naturally water and stain resistant, ensuring a long life for<br>your home's new colorful addition.                                                                                                                                                                                                                                                                                                            |
|                   |                     | This information is accurate as of 07/27/2024.                                                                                                                                                                                                                                                                                                                                                                                                                             |