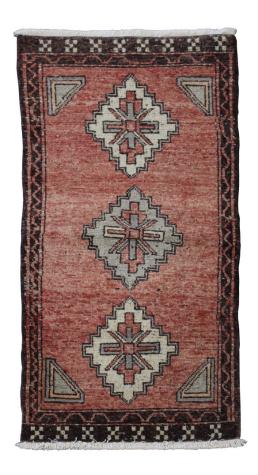

## **CARLYLE I**

FB-V-10094

**Details** 

**SIZE:** 1'8" x 3'2"

COLOR: Brown, Coral, Cream,

Green

THICKNESS: Low

MATERIAL: Wool

ORIGIN: Turkey

**APPROXIMATE SIZE:** 2' x 3'

## I'm part of a matching set!

Carlyle's traditional symbols are the focal point of his earth-toned, subtle design, making him the perfect accent rug for any room. Don't forget to check out his matching partner, Carlyle II!